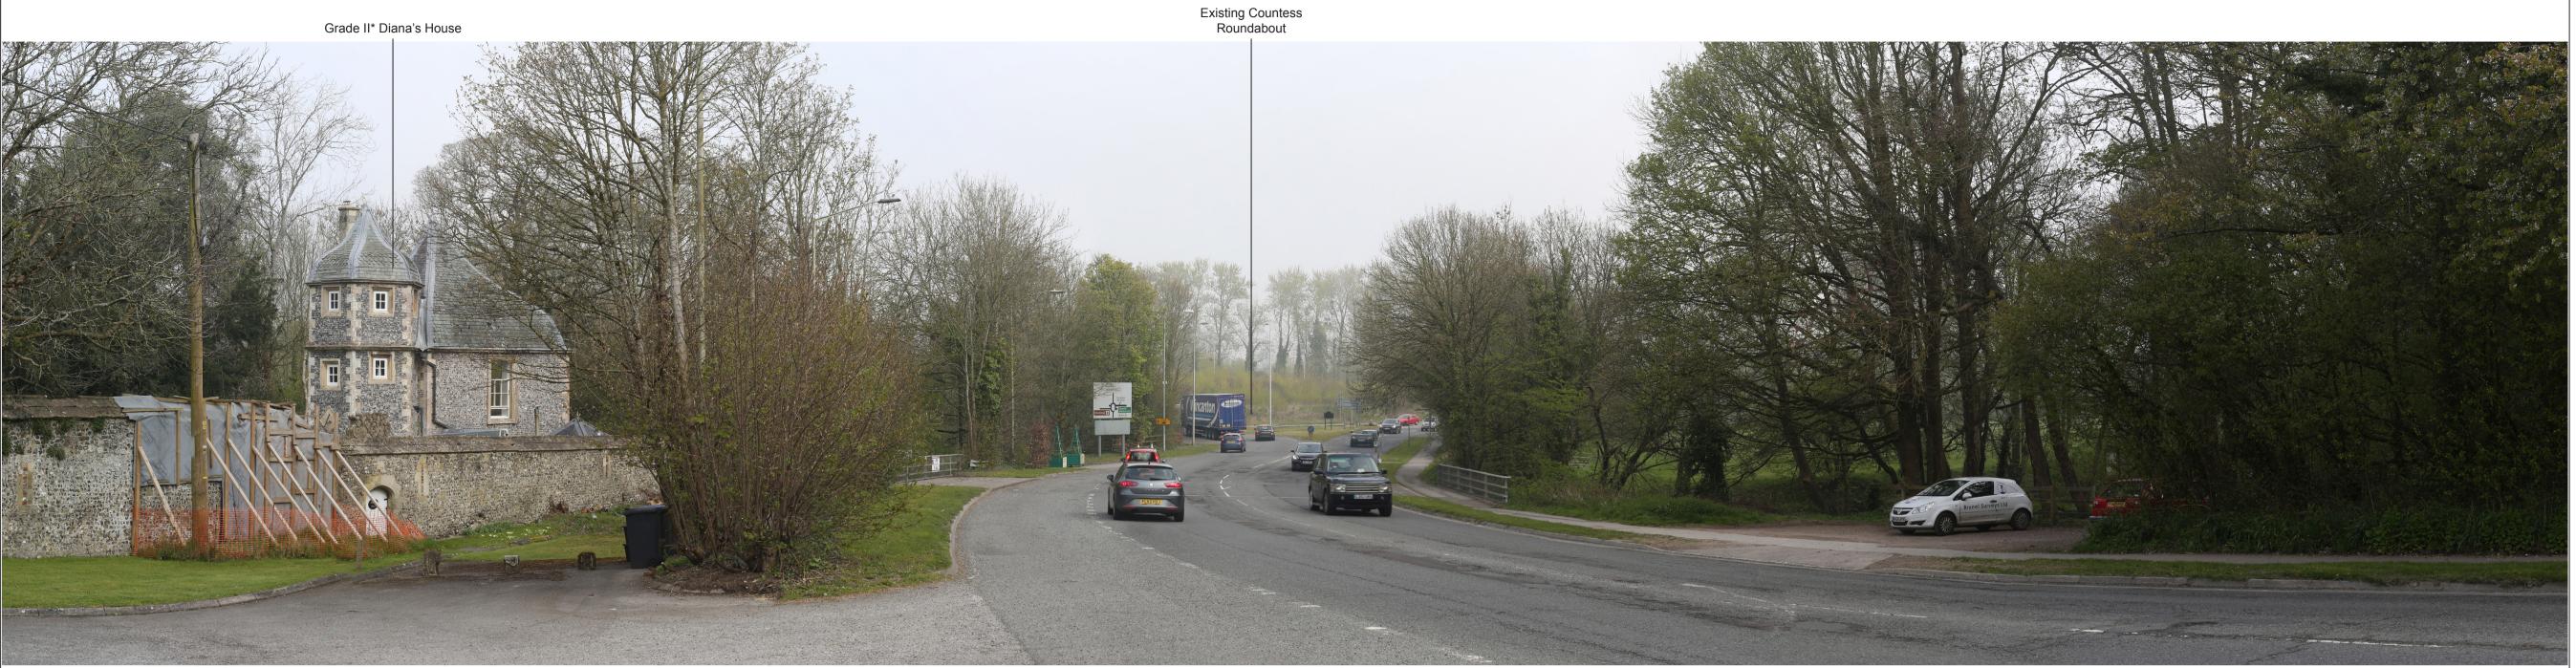

Countess Flyover

PROPOSED (WINTER YEAR 1)

BASELINE (WINTER)

## NOTES

Images to be viewed at a comfortable arm's length.

Camera: Canon EOS 5D Mk2
Lens: 50 mm (Canon EF 50 mm f/1.8)
Horizontal Field of View: 107°
Easting:

415361 141810 76.31m 17/04/2019 10:33 Northing: Elevation: Date/Time:

## Approximate distance from:

Existing Countess Roundabout - 0.16km

**Location Plan** 

Purpose of issue

FINAL

A303 AMESBURY TO BERWICK DOWN

6.2 ENVIRONMENTAL STATEMENT FIGURE 7.79 -VIEWPOINT XVI FROM THE NORTHERN PART OF AMESBURY CONSERVATION AREA TOWARDS COUNTESS
ROUNDABOUT