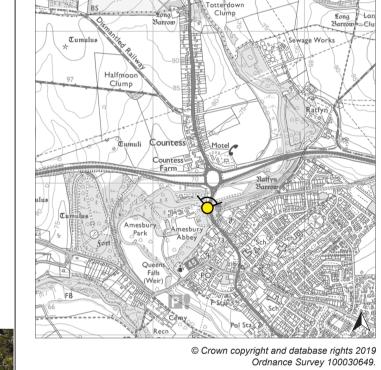

## Approximate distance from:

Existing Countess Roundabout - 0.16km

**Location Plan** 

Purpose of issue

FINAL

A303 AMESBURY TO BERWICK DOWN

6.2 ENVIRONMENTAL STATEMENT FIGURE 7.79 -VIEWPOINT XVI FROM THE NORTHERN PART OF AMESBURY CONSERVATION AREA TOWARDS COUNTESS
ROUNDABOUT